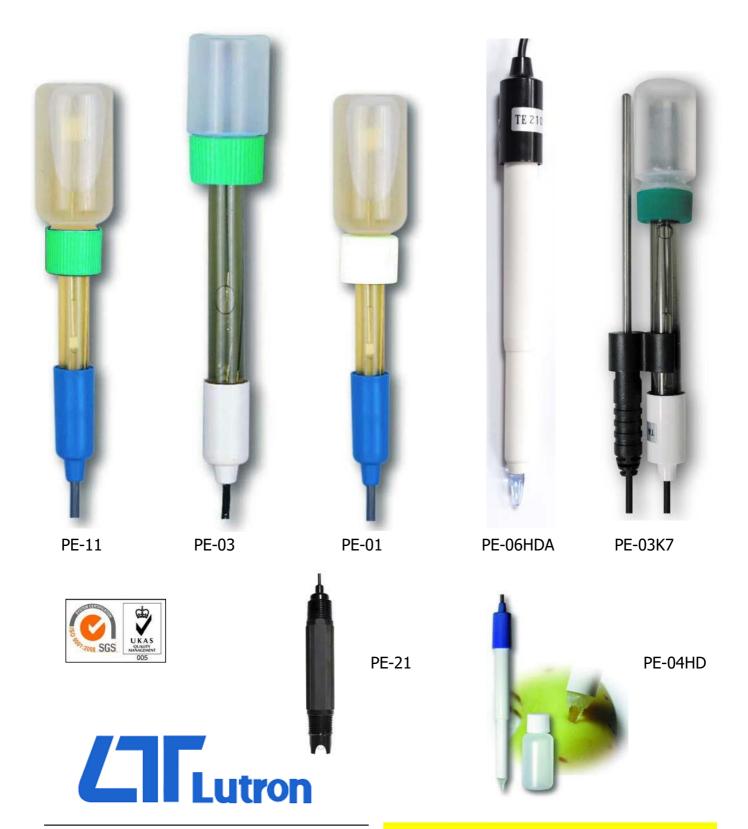

## PH ELECTRODE

Model: PE-03, PE-11, PE-01 *ISO-9001*, *CE*, *IEC1010* 

PE-06HDA, PE-04HD, PE-03K7, PE-21

www.yalab.com.tw 02-2389-0101

www.YaLAB.com.tw

The Art of Measurement

## full line pH ELECTRODE

|                                     | <del>_</del>                                             |
|-------------------------------------|----------------------------------------------------------|
| pH ELECTRODE                        | * General purpose, laboratory and field usage.           |
| Model: PE-03                        | * 12.3 mm dia. x 160 mm.                                 |
|                                     | * Epoxy body, 1 - 13 pH.                                 |
| pH ELECTRODE                        | * General purpose, laboratory and field usage.           |
| Model : PE-11                       | * 10 mm dia. x 130 mm.                                   |
|                                     | * Epoxy body.                                            |
|                                     | * 1 - 13 pH. (0 - 14 pH typical)                         |
| pH ELECTRODE                        | * Professional, laboratory and field usage.              |
| Model : PE-01                       | * 9.5 mm dia. x 130 mm.                                  |
|                                     | * Epoxy body.                                            |
|                                     | * 0 - 14 pH.                                             |
| SPEAR TIP                           | * The " Spear Tip pH electrode " is perfect for those pH |
| pH ELECTRODE                        | measurements in applications where sample piercing       |
|                                     | is required. Meat, sausage and cheese are ideal          |
| Model: PE-06HD                      | applications. The electrodefeatures a very durable       |
| PE-04HDA                            | glass measuring spear packaged in a rugged virtually     |
|                                     | unbreakable epoxy body.                                  |
|                                     | * Range: 0 to 14 pH ( PE-04HD)                           |
|                                     | * Range: 1 to 13 pH ( PE-06HD)                           |
| pH ELECTRODE + Temp. PROBE          | * One kit combine of pH electrode PE-03 and Temp.        |
| ( combination kit of pH electrode ) | probe TP-07 as a whole unit.                             |
|                                     | * Easy operation for the pH measurement under            |
| Model: PE-03K7                      | the ATC ( Automatic Temp. Compensation ).                |
|                                     | * Available for PH-208, PH-207, PH-207HA, PH-221,        |
|                                     | PH-221E, YK-2005WA., PH-230SD. WA-2017SD,                |
|                                     | WA-2015, BPH-231, PH-224S, YK-2001PH.                    |