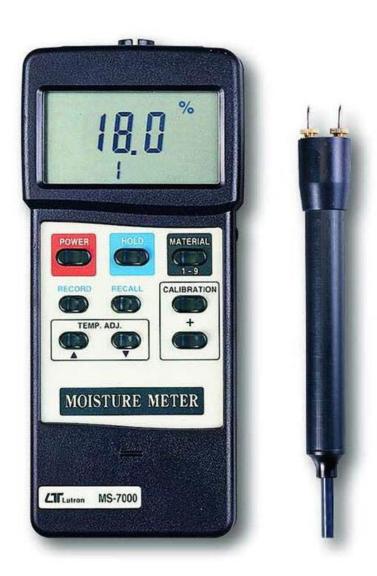

## **MOISTURE METER**

Model: MS-7000 <u>www.YaLAB.com.tw</u> 02-2389-0101

## **FEATURE**

- \* Measure moisture content over range 9 % to 30 %.
- \* 9 material species groups in memory, calibrations for about 150 different species of wood/timber are provided.
- \* Built-in self-calibration circuit.
- \* 0 to 50  $^{\circ}$ C manual temp. compensation setting.
- \* Microprocessor circuit assures maximum possible accuracy, provides special functions and features.
- \* Super large LCD with dual display.
- \* Heavy duty & compact housing case, designed for easy carry out & operation.
- \* Records Maximum & Minimum reading with recall.
- \* Data hold function to freeze the desired value on display.
- \* Auto shut off saves battery life.
- \* RS 232 PC serial interface.
- \* Built-in low battery indicator.
- \* Separate pin type moisture probe, easy operation. & remote measurement.

## **GENERAL SPECIFICATION**

| Applications             | For surveying buildings for dampness and for the rapid determination of the moisture content of wood/timber. |
|--------------------------|--------------------------------------------------------------------------------------------------------------|
| Principal                | Used the 2 pins electrode to measure the conductive ability of the species,                                  |
|                          | then converter to the reading of % " Moisture of Content ".                                                  |
| Default Memory for the   | 9 material species groups in memory, calibrations for about 150 different                                    |
| species                  | species of wood are provided.                                                                                |
| Circuit                  | Custom one-chip of microprocessor LSI circuit.                                                               |
| Display                  | 13 mm (0.5") super large LCD display, dual function meter's display.                                         |
| Measurement              | Measure moisture content over range 9 % to 30 %.                                                             |
| Probe                    | Separate 2 pins moisture electrode,                                                                          |
| Temperature Compensation | Manual temperature compensation of the meter in the range of 0 to 50 $^{\circ}\text{C}$ .                    |
| Calibration              | Built-in self-calibration circuit by push button on front panel.                                             |
| Data Hold                | By push button on front panel.                                                                               |
| Memory Recall            | Records Maximum & Minimum reading value.                                                                     |
| Power off                | Auto shut off, saves battery life, or manual off by push button.                                             |
| Sampling Time            | Approx. 0.8 second.                                                                                          |
| Data Output              | RS 232 PC serial interface.                                                                                  |
| Operating Temperature    | 0 to 50 ℃.                                                                                                   |
| Operating Humidity       | Less than 80% R.H.                                                                                           |
| Power Supply             | 006P, MN1604 ( PP3 ) DC 9V battery or equivalent, recommend use the                                          |
|                          | alkaline or heavy duty battery.                                                                              |
| Power Current            | Approx. DC 6.5 mA.                                                                                           |
| Weight                   | 330 g/0.73 LB                                                                                                |
| Dimension                | Main instrument: 180 x 72 x 32 mm ( 7.1 x 2.8 x 1.3 inch ).                                                  |
|                          | Moisture Probe: Round 23 mm Dia. x 165 mm.(0.9 inch Dia. x 6.5 inch.)                                        |
| Accessories Included     | Instruction manual 1 PC. , Moisture probe 1 PC.                                                              |
|                          | Extra contact pins 1 Set. , Hard Carrying Case1 PC.                                                          |