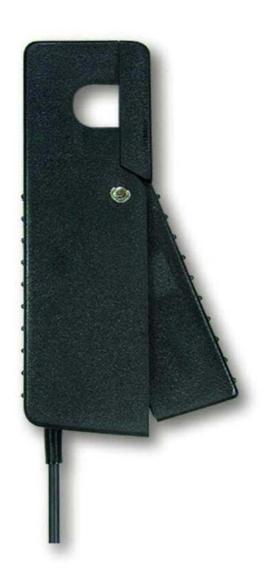

## INDUCTIVE PICK UP SENSOR

Model: IP-07, IP-09 *ISO-9001, CE, IEC1010* 

www.YaLAB.com.tw 02-23890101 04-22270088

Model: IP-07
( General purpose )

Model: IP-09
( Heavy duty type )

The Art of Measurement

## Heavy Duty INDUCTIVE PICK UP SENSOR

Model: IP-09

| GENERAL SPECIFICATIONS |                                                                  |
|------------------------|------------------------------------------------------------------|
| Application            | * Heavy duty & durable inductive probe is                        |
|                        | used to measure RPM only need to clip the                        |
|                        | high tension wire.                                               |
|                        | * Optional accessories for Automotive tester                     |
|                        | ( Car Tester ), DM-9030, DM-9031.                                |
| Operation              | 0 to 50 $^{\circ}\mathrm{C}$ ( 32 to 122 $^{\circ}\mathrm{F}$ ), |
| Temperature            |                                                                  |
| Operation              | Less than 80% RH.                                                |
| Humidity               |                                                                  |
| Weight                 | 175 g/ 0.39 LB.                                                  |
| Size                   | Main unit : 144 x 74 x 30 mm.                                    |
|                        | Cable Length: Approx. 140 cm.                                    |