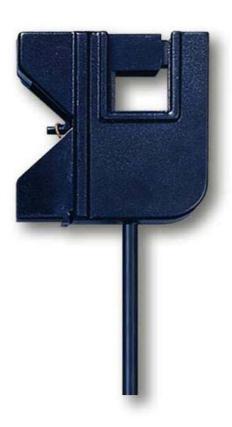

## INDUCTIVE PICK UP SENSOR

Model: IP-07, IP-09 *ISO-9001, CE, IEC1010* 

www.YaLAB.com.tw 02-23890101 04-22270088

Model: IP-07
( General purpose )

Model: IP-09
( Heavy duty type )

The Art of Measurement

## **General Purpose**INDUCTIVE PICK UP SENSOR Model: IP-07

| GENERAL SPECIFICATIONS |                                                                  |
|------------------------|------------------------------------------------------------------|
| Application            | * Heavy duty & durable inductive probe is                        |
|                        | used to measure RPM only need to clip the                        |
|                        | high tension wire.                                               |
|                        | * Optional accessories for Automotive tester                     |
|                        | ( Car Tester ), DM-9030, DM-9031.                                |
| Operation              | 0 to 50 $^{\circ}\mathrm{C}$ ( 32 to 122 $^{\circ}\mathrm{F}$ ), |
| Temperature            |                                                                  |
| Operation              | Less than 80% RH.                                                |
| Humidity               |                                                                  |
| Weight                 | 74 g/ 0.16 LB.                                                   |
| Size                   | Main unit : 50 x 47 x 16 mm.                                     |
|                        | Cable Length: Approx. 100 cm.                                    |