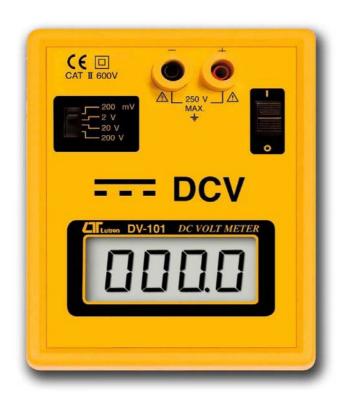

## DCV BENCH METER

**Model: DV-101** 

ISO-9001, CE, IEC1010

www.yalab.com.tw

02-2389-0101

## **FEATURES**

- \* Digital bench DCV meter, easy operation, professional quality, compact size.
- \* Large LCD display.
- \* 4 ranges :
  200 mV x 0.1 mV
  2 V x 0.001 V
  20 V x 0.01 V
  200 V x 0.1 V
- \* High input impedance.
- \* Overload protection for each range.
- \* Over input indication.
- \* Meet IEC1010 CATII 600V.
- \* 006P DC 9V power.
- \* Safety standard banana input terminals.
- \* Application : Education, Maintenance, Production line, School, Laboratory, Industrial and Quality control.

## **DCV BENCH METER**

Model: DV-101

## **FEATURES**

- \* Easy operation, professional quality, compact size.
- \* Application : Education, Maintenance, Production line, School, Laboratory, Industrial and Quality control.

| GENERAL SPECIFICATIONS |                                                      |  |
|------------------------|------------------------------------------------------|--|
| Display                | LCD, 18 mm ( 0.7" ) digit height.                    |  |
| Measurement            | DC voltage.                                          |  |
| Range/ Resolution      | 200 mV x 0.1 mV                                      |  |
|                        | 2 V x 0.001 V                                        |  |
|                        | 20 V x 0.01 V                                        |  |
|                        | 200 V x 0.1 V                                        |  |
| Accuracy               | ± ( 0.5%+1d ), reading @ 200 mV range                |  |
|                        | ± ( 0.8%+1d ), reading @ 2V/20 V/200 Vrange          |  |
| Input Impedance        | 10M ohm                                              |  |
| Polarity               | Automatic Switching '_' indicates negative polarity. |  |
| Zero Adjustment        | Automatic.                                           |  |
| Over - input           | display shows '1' or '-1'                            |  |
| Safety                 | Meet IEC1010 CATII 600V.                             |  |
| Sampling Time          | Approx. 0.4 second.                                  |  |
| Operating Temperature  | 0 to 50 °C ( 32 to 122°F )                           |  |
| Operating              | Less than 80% RH.                                    |  |
| Humidity               |                                                      |  |
| Power Supply           | 006P DC 9V battery.                                  |  |
| Power                  | Approx. 1.9 mA.                                      |  |
| Consumption            |                                                      |  |
| Dimension              | 147 x 117 x 52 mm,                                   |  |
|                        | (5.8 x 2.6 x 4.0 inch).                              |  |
| Weight                 | 309 g/0.68 LB (including battery).                   |  |
| Input terminal         | Standard banana terminals ( Red & Black each ).      |  |
| Accessory Included     | Operation Manual 1 PC.                               |  |
| Optional Accessories   | Test alligator clips, one pair, TL-05                |  |
|                        | Test leads with pin probe, one pair, TL-25           |  |