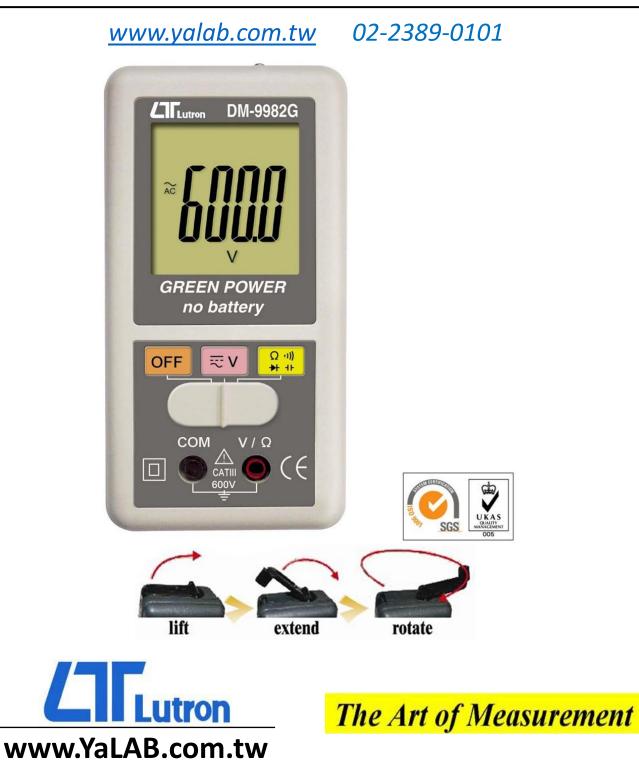

## Model : DM-9982G

ISO-9001, CE, IEC1010

#### FEATURE

\* Green power, battery is no need, power supply from the handy generator, operate the generator 10 to

20 seconds will offer 10 minutes energy typically.

\* Hybrid power, meter also can supply by the battery.

\* Meet CAT III-600 V.

\* 6000 counts A/D, high resolution.

\* ACV, DCV, ohms, continuity, Capacitance, Diode.

\* Smart function and auto range.

\* Smart operation, Build in 2 intelligent function : " V ", "  $\Omega\,$  ".

\* " V " function can select ACV, DCV automatically with auto range.

\* "  $\Omega$  " function can select the Resistance , Diode, Continuity beeper, Capacitance automatically with auto range.

\* Manual power off or auto power off.