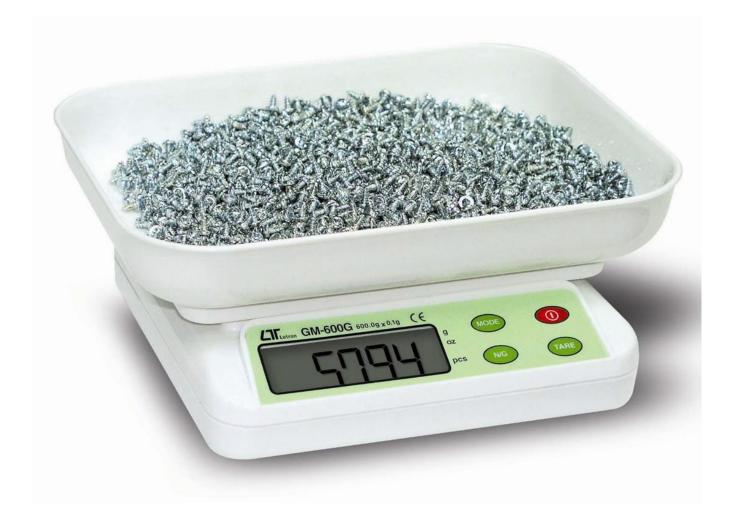

600 g DIGITAL SCALE

Model : GM-600G

## 600 g DIGITAL SCALE

### Model : GM-600G

<u>www.YaLAB.com.tw</u> 02-2389-0101

#### FEATURE

- \* 600 g measuring capacity with 0.1 g resolution.
- \* Full capacity tare function capability.
- \* Net weight, gross weight display.
- \* With counting scale function.
- \* Digital display, easy measurement.
- \* Back light LCD display.
- \* Gram, pound display unit.
- \* Auto power off.
- \* Auto calibration capability.
- \* Durable & portable housing plastic case.
- \* LOAD CELL transducer, high precision.
- \* Use exclusive microprocessor LSI-circuit, high reliability.
- \* Battery or DC 9V adapter power supply.

#### **GENERAL SPECIFICATION**

| Display             | 5 digits w/annunciator.                         |
|---------------------|-------------------------------------------------|
|                     | 15 mm ( 0.59 mm ) digit height.                 |
| Measuring Capacity  | 600 g/21.12 oz.                                 |
| Resolution          | 0.1 g/0.005 oz.                                 |
| Min. Display Weight | 0.3 g/0.015 oz.                                 |
| Accuracy            | $\pm$ (0.1 % + 2 d) * After the calibration.    |
| Unit Select         | g or oz.                                        |
| Function            | Weight scale, Counting scale.                   |
| Sampling Time       | Approx. 0.8 second.                             |
| Tare Control        | Full capacity.                                  |
| Transducer          | Load cell.                                      |
| Circuit             | Exclusive LSI-circuit.                          |
| Over Load Indicator | Show " EEEEE ".                                 |
| Cabinet Size        | 150 x 145 x 48 mm ( 5.9 x 5.7 x 1.9 inch )      |
| Platform Size       | 195 x 150 mm. ( 7.7 x 5.9 inch )                |
| Power Supply        | 6 x 1.5V AA (UM-3) batteries, or DC 9V adapter. |
| Power Consumption   | Approx. DC 15 mA.                               |
| Accessory Included  | Operation manual1 PC.                           |