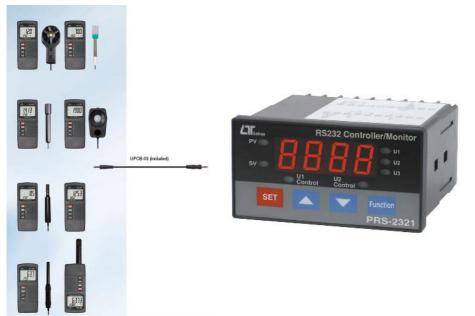

#### **SPECIFICATIONS** Application RS232 data input, it can cooperate full line LUTRON instruments ( build RS232 output ) be used as a professional controller/monitor. 4 digits red LED, digit size : 14 mm. Display Unit Unit 1 Controller and monitor. Controller and monitor. Unit 2 Unit 3 Monitor only. Circuit Custom chip of microprocessor LSI circuit. Sampling Time Approx. 1 second. Number Relay outputs 2 relays Function Relay 1 : Unit 1 control relay. Relay 2 : Unit 2 control relay. Max load 0.5 ACA/250 ACV 0.5 DCA/24 DCV \* Do not apply the relay contact load current > 0.5 A, other wise the relay may be damaged permanently without warranty. High limit value setting. Low limit value setting. Setting value Hysteresis value setting. Offset value setting. \* Setting for Unit 1 and Unit 2 value. DC 12 V, 50 mA max. External Power Supply RS 232 PC serial interface. Data Input **0 to 50** ℃. Operating Temperature Operating Humidity Less than 80% R.H. Power Supply 90 to 260 ACV, 50/60 Hz. Power Approx. 4.7 VA/AC 110V. Approx. 5.3 VA/AC 220V. Consumption Weight 384 q/ 0.84 LB. \* Including probe. Dimension DIN size : 96 x 48 mm. Depth : 110 mm. \* Instruction manual...... 1 PC Accessories \* Double earphone cable, UPCB-03 Included 1 PC \* Case holder with screw...... 2 PCs