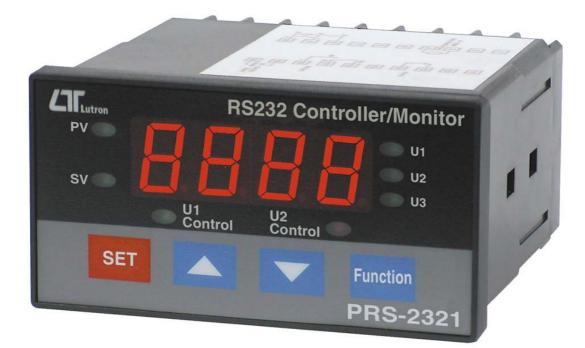

# **RS232 CONTROLLER/MONITOR**

#### Model: PRS-2321

### **RS232 CONTROLLER/MONITOR**

#### Model : PRS-2321

| _ |                                                                                  |
|---|----------------------------------------------------------------------------------|
|   | FEATURES                                                                         |
| * | RS232 input, can cooperate full line LUTRON instruments ( build RS232 output )   |
|   | be used as a professional controller/monitor.                                    |
| * | It can control max. two reading value (Unit 1 or Unit 2 value) if the LUTRON     |
|   | RS232 meter build two displays.                                                  |
| * | It can show max. three reading value ( Unit 1 or Unit 2 or Unit 3 value ) if the |
|   | LUTRON RS232 meter build in three displays.                                      |
|   | Professional monitor and controller.                                             |
| * | Build in Unit 1 control relay and the Unit 2 control relay.                      |
| * | Relay will be make action ( On/Off ) when the reading value reach high limit     |
|   | or low limit value.                                                              |
|   | Offset value setting.                                                            |
| * | Hysteresis value setting for high and low alarm.                                 |
| * | Large red LED display, high brightness and easy to read.                         |
| * | Microprocessor circuit ensures high accuracy and provides special functions      |
|   | and features.                                                                    |
| * | Standard 96 X 48 mm DIN case.                                                    |