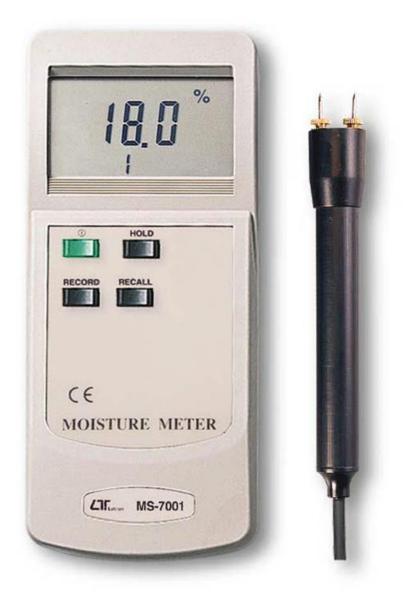

# **MOISTURE METER**

Model : MS-7001

## **MOISTURE METER**

#### Model : MS-7001

#### FEATURE

- \* Measure moisture content over range 9 % to 30 %.
- \* Microprocessor circuit assures maximum possible accuracy, provides special functions and features.
- \* Super large LCD with dual display.
- \* Heavy duty & compact housing case, designed for easy carry out & operation.
- \* Records Maximum & Minimum reading with recall.
- \* Data hold function to freeze the desired value on display.
- \* Auto shut off saves battery life.
- \* Built-in low battery indicator.
- \* Separate pin type moisture probe, easy operation. & remote measurement.

#### **GENERAL SPECIFICATION**

| For surveying buildings for dampness and for the rapid determination of the<br>moisture content of wood/timber.<br>Used the 2 pins electrode to measure the conductive ability of the species,<br>then converter to the reading of % " Moisture of Content ".<br>Custom one-chip of microprocessor LSI circuit.<br>13 mm ( 0.5" ) super large LCD display, dual function meter's display. |
|-------------------------------------------------------------------------------------------------------------------------------------------------------------------------------------------------------------------------------------------------------------------------------------------------------------------------------------------------------------------------------------------|
| Used the 2 pins electrode to measure the conductive ability of the species,<br>then converter to the reading of % " Moisture of Content ".<br>Custom one-chip of microprocessor LSI circuit.                                                                                                                                                                                              |
| then converter to the reading of % " Moisture of Content ".<br>Custom one-chip of microprocessor LSI circuit.                                                                                                                                                                                                                                                                             |
| Custom one-chip of microprocessor LSI circuit.                                                                                                                                                                                                                                                                                                                                            |
|                                                                                                                                                                                                                                                                                                                                                                                           |
| 13 mm (0.5 ) super large LCD display, dual function meter's display.                                                                                                                                                                                                                                                                                                                      |
| Measure moisture content over range 9 % to 30 %.                                                                                                                                                                                                                                                                                                                                          |
|                                                                                                                                                                                                                                                                                                                                                                                           |
| Separate 2 pins moisture electrode,                                                                                                                                                                                                                                                                                                                                                       |
| By push button on front panel.                                                                                                                                                                                                                                                                                                                                                            |
| Records Maximum & Minimum reading value.                                                                                                                                                                                                                                                                                                                                                  |
| Auto shut off, saves battery life, or manual off by push button.                                                                                                                                                                                                                                                                                                                          |
| Approx. 0.8 second.                                                                                                                                                                                                                                                                                                                                                                       |
| 0 to 50 ℃.                                                                                                                                                                                                                                                                                                                                                                                |
| Less than 80% R.H.                                                                                                                                                                                                                                                                                                                                                                        |
| 006P, MN1604 ( PP3 ) DC 9V battery or equivalent,                                                                                                                                                                                                                                                                                                                                         |
| recommend use the alkaline or heavy duty battery.                                                                                                                                                                                                                                                                                                                                         |
| Approx. DC 6.5 mA.                                                                                                                                                                                                                                                                                                                                                                        |
| 330 g/0.73 LB                                                                                                                                                                                                                                                                                                                                                                             |
| Main instrument:                                                                                                                                                                                                                                                                                                                                                                          |
| 180 x 72 x 32 mm( 7.1 x 2.8 x1.3 inch ).                                                                                                                                                                                                                                                                                                                                                  |
| Moisture Probe:                                                                                                                                                                                                                                                                                                                                                                           |
| Round 23 mm Dia. x 165 mm.                                                                                                                                                                                                                                                                                                                                                                |
| Round 0.9 inch Dia. x 6.5 inch.                                                                                                                                                                                                                                                                                                                                                           |
| Instruction manual1 PC.                                                                                                                                                                                                                                                                                                                                                                   |
| Moisture probe1 PC.                                                                                                                                                                                                                                                                                                                                                                       |
| Extra contact pins1 Set.                                                                                                                                                                                                                                                                                                                                                                  |
| Soft Carrying Case with saah .( CA-05A ) 1 PC.                                                                                                                                                                                                                                                                                                                                            |
|                                                                                                                                                                                                                                                                                                                                                                                           |