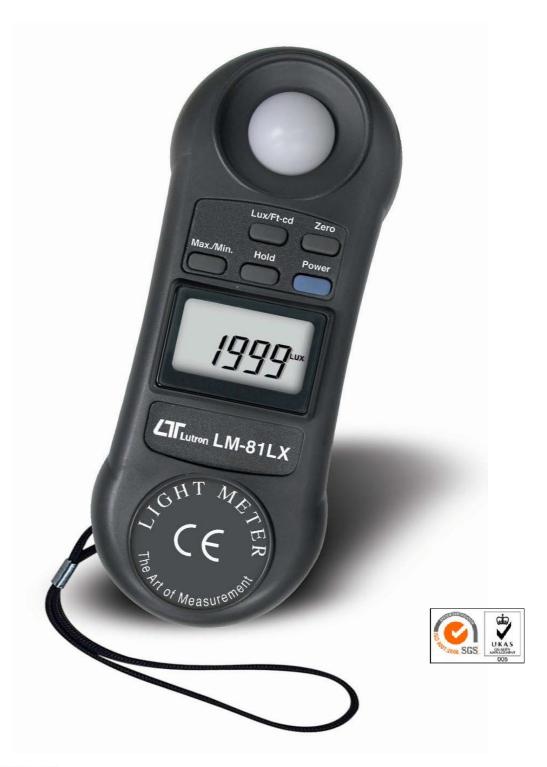

## **FEATURES**

- \* Professional Light meter.
- \* Tiny bone shape with lightweight and small size case design are suitable for handling with one hand.
- \* Wristlet design provides extra protection to the instrument especially for user one hand operation.
- \* Exclusive photo diode and color correction filter light sensor, spectrum meets C.I.E. photopic.
- \* Build in microprocessor circuit assures excellent performance and accuracy.
- \* Concise and compact buttons arrangement, easy operation.
- \* Memorize the maximum and minimum value with recall.
- \* Lux/Feet-candle selectable by pressing button on the front panel.
- \* Żero button design makes light meter calibration.
- \* Hold function to freeze the current reading value.